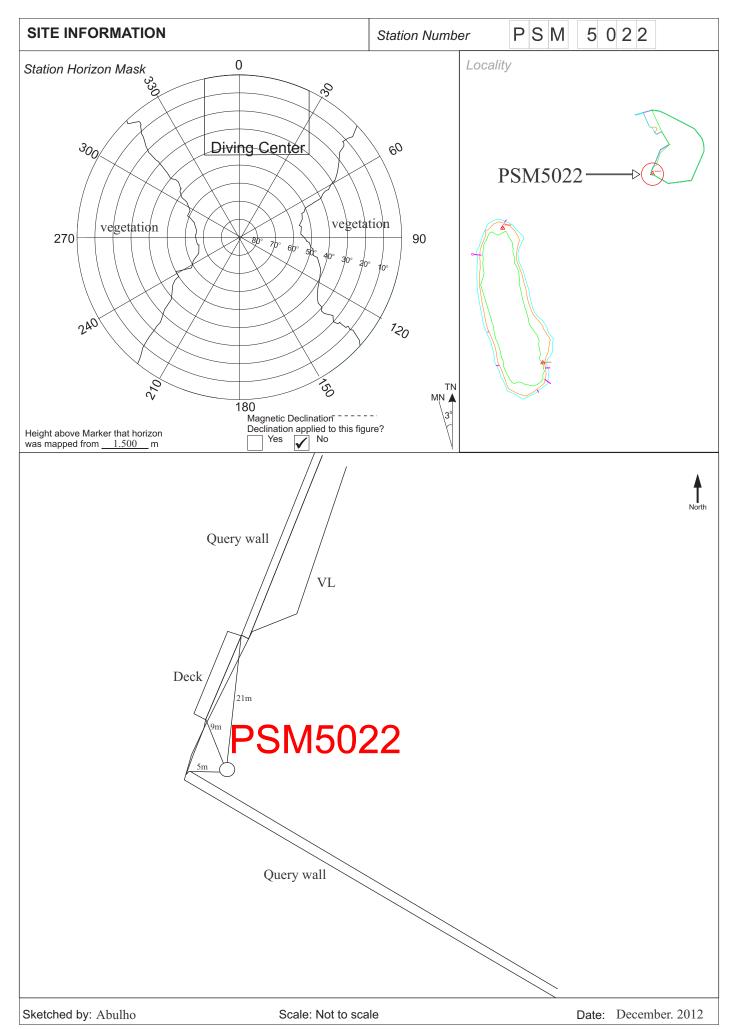

Monument description & method of survey:

**o** Type A monument

o PSM5022 is position using static GNSS surveying method.

General site condition & access:

o PSM 5022 was established in the vegetation line of the island.

o PSM 5022 is located near the diving school

o PSM 5022 is located in an area which is easy to access and locate.