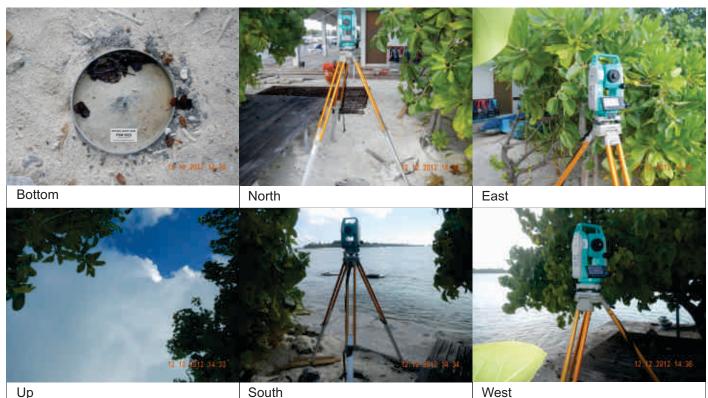

Monument description & method of survey:

**o** Type A monument

o PSM5022 is position using static GNSS surveying method.

General site condition & access:

o PSM 5022 was established in the vegetation line of the island.

o PSM 5022 is located near the diving school

o PSM 5022 is located in an area which is easy to access and locate.