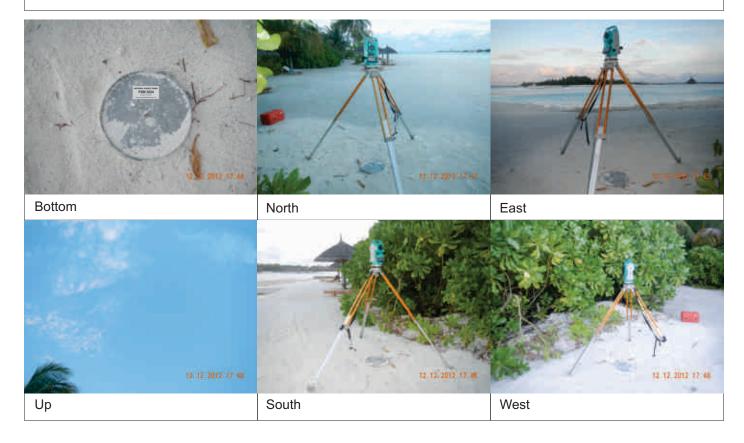

### **CONTROL POINT DETAILS**

| CONTROL POINT DETAILS                   | Station Number PSM 5024                                |  |
|-----------------------------------------|--------------------------------------------------------|--|
| Coordinate Information                  |                                                        |  |
| Geodetic                                | Grid                                                   |  |
| WGS 84                                  | UTM Zone 43                                            |  |
| Lat: 3° 58' 33.82538" N                 | E: 333813.3262m                                        |  |
| Long: 73° 30' 21.74645" E               | N: 439071.0110m                                        |  |
| Ellp Height:                            | Orth Height: 0.982                                     |  |
| Island Name: K. Dhigufinolhu (anantara) | Date: 8 <sup>th</sup> - 14 <sup>th</sup> December 2012 |  |

Monument description & method of survey:

**o** Type A monument

o PSM5024 is position using static GNSS surveying method.

General site condition & access:

o PSM5024 was established in the vegetation line of the island.

o PSM5024 is located near water sport of the island.

o PSM5024 is located in an area which is easy to access and locate

Owner: Deep Blue Pvt. Ltd.

MALDIVES LAND AND SURVEY AUTHORITY, MINISTRY OF HOUSING AND INFRASTRUCTURE, Ameenee Magu, Maafannu, Male', 20392, Maldives, Office (PABX): +(960) 3004300, Fax: +(960) 3004254, Email: survey@mhe.gov.mv, Web: www.surveyofmaldives.gov.mv, www.mhe.gov.mv