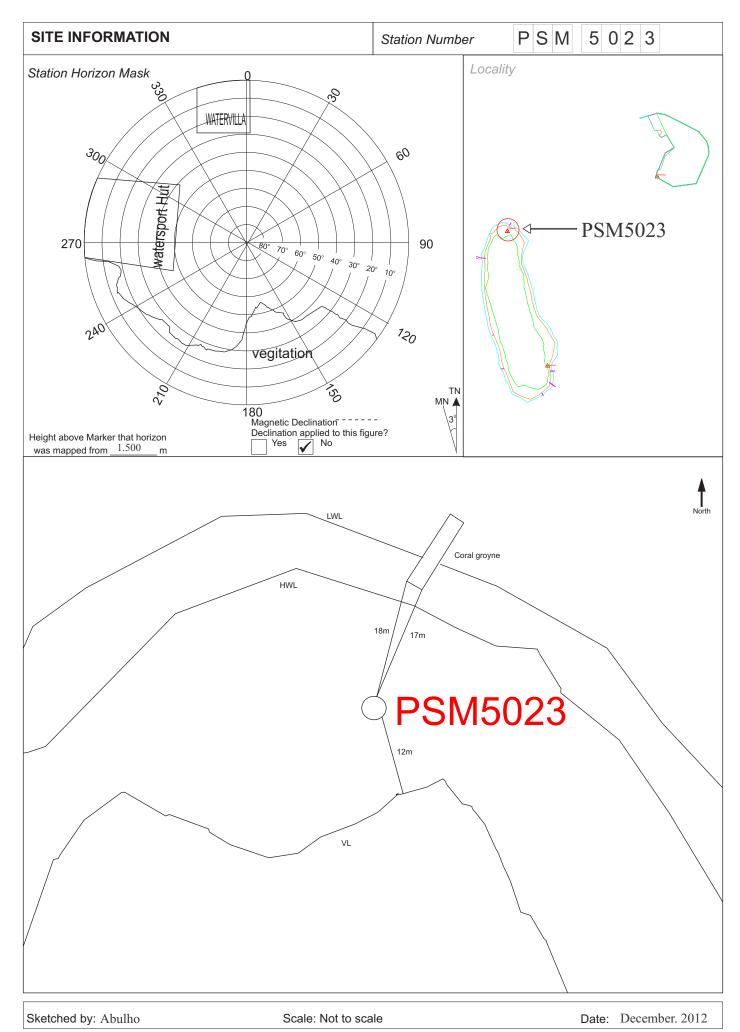

Monument description & method of survey:

**o** Type A monument

o PSM5023 is position using static GNSS surveying method.

General site condition & access:

o PSM 5023 was established in the vegetation line of the island.

o PSM 5023 is located near water sport center

o PSM 5023 is located in an area which is easy to access and locate.