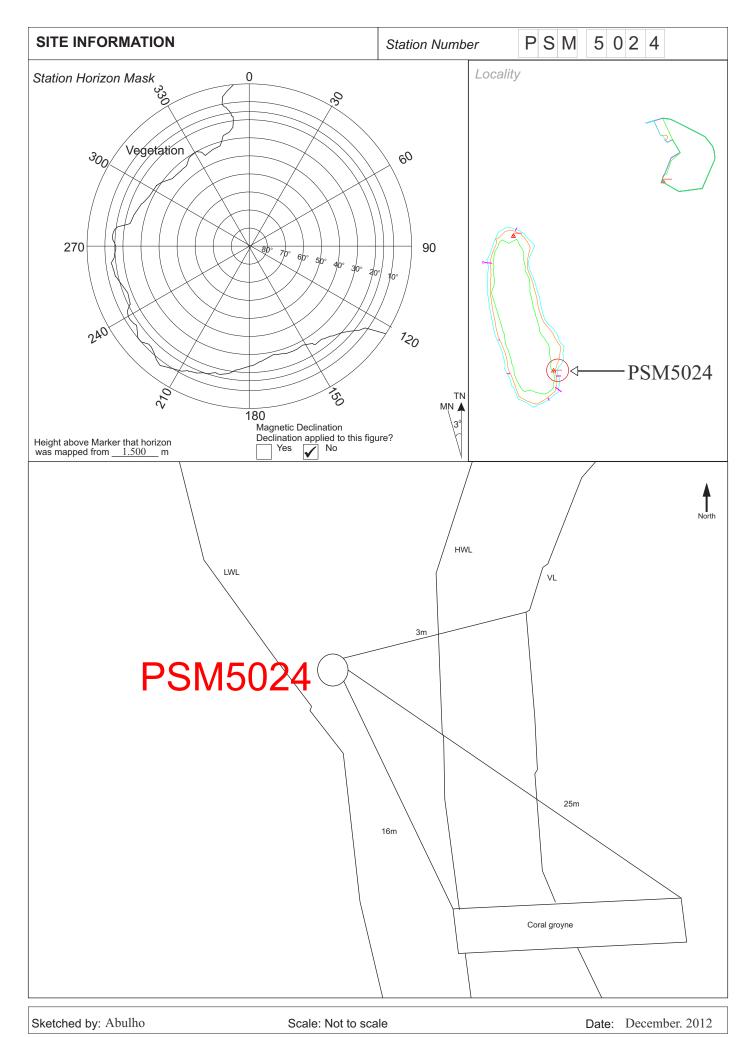

### **CONTROL POINT DETAILS**

| CONTROL POINT DETAILS                   | Station Number PSM 5024                                |  |
|-----------------------------------------|--------------------------------------------------------|--|
| Coordinate Information                  |                                                        |  |
| Geodetic                                | Grid                                                   |  |
| WGS 84                                  | UTM Zone 43                                            |  |
| Lat: 3° 58' 33.82538" N                 | E: 333813.3262m                                        |  |
| Long: 73° 30' 21.74645" E               | N: 439071.0110m                                        |  |
| Ellp Height:                            | Orth Height: 0.982                                     |  |
| Island Name: K. Dhigufinolhu (anantara) | Date: 8 <sup>th</sup> - 14 <sup>th</sup> December 2012 |  |

Monument description & method of survey:

**o** Type A monument

o PSM5024 is position using static GNSS surveying method.

General site condition & access:

o PSM5024 was established in the vegetation line of the island.

o PSM5024 is located near water sport of the island.

o PSM5024 is located in an area which is easy to access and locate

Owner: Deep Blue Pvt. Ltd.

MALDIVES LAND AND SURVEY AUTHORITY, MINISTRY OF HOUSING AND INFRASTRUCTURE, Ameenee Magu, Maafannu, Male', 20392, Maldives, Office (PABX): +(960) 3004300, Fax: +(960) 3004254, Email: survey@mhe.gov.mv, Web: www.surveyofmaldives.gov.mv, www.mhe.gov.mv