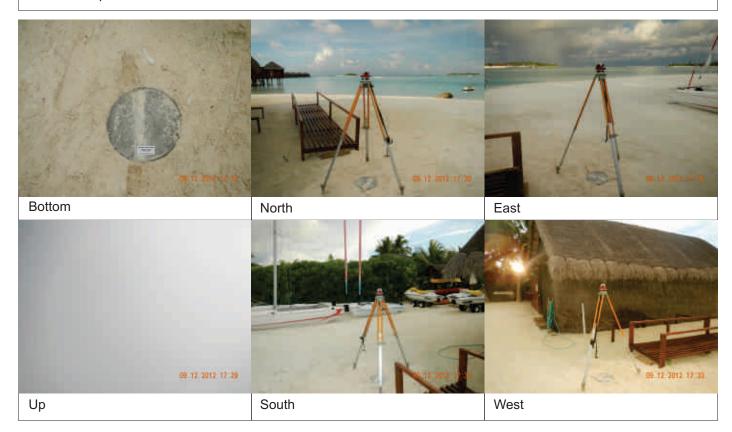

Monument description & method of survey:

**o** Type A monument

o PSM5023 is position using static GNSS surveying method.

General site condition & access:

o PSM 5023 was established in the vegetation line of the island.

o PSM 5023 is located near water sport center

o PSM 5023 is located in an area which is easy to access and locate.